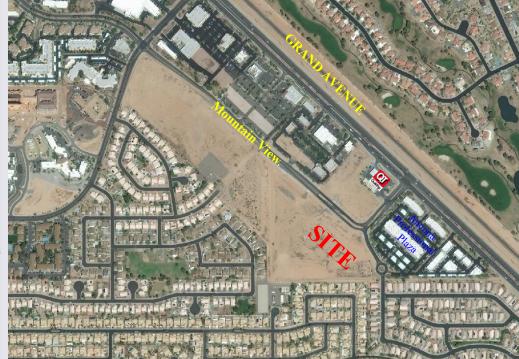

## South of Traffic Signal Grand Avenue @ Mountain View Road

(North of Bell Road between Litchfield & Reems)

11.126+/- acres
 Surprise C2 zoning
 Existing CC&Rs in place
 Asking \$8.00 psf, will divide
 APN 503-98-923 and 917