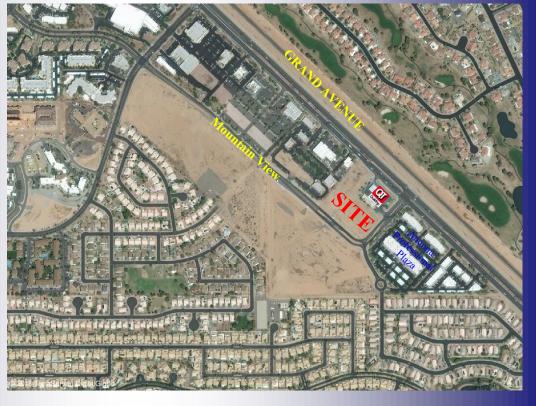

## Grand Avenue Frontage Grand Avenue @ Mountain View Road

(North of Bell Road between Litchfield & Reems)

• 3.78+/- acres
Wraps around QuikTrip

• Surprise C2 zoning Existing CC&Rs in place

Asking \$14 psf, will divide

· APN 503-98-962B

BOB BEARDSLEY

SOUTHWEST COMMERCIAL
BROKERAGE, LLC
1240 East Missouri

Phoenix, Arizona 85014 Phone: 602-222-9399

Email:

BobBeardsley@SouthwestCB.com

The information herein was obtained from the owner or authorized by the owner. No warranties or representation, expressed or implied, are made as to the accuracy of this information and same is subject to errors, omissions, change in price or withdrawal.